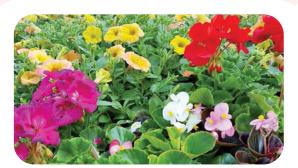

## County Baskets - £26 each

An average of 29 mixed plants specifically chosen for their striking display of colour and foliage.

Basket and Pot Plants - £1.50 each or 4 for £5

A wide range of upright and trailing plants to choose from in 9cm pots.