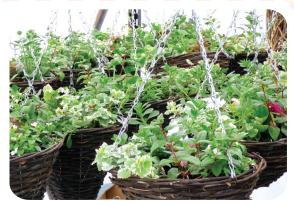

## Hanging Baskets - £15 each or 2 for £25

Great selection of trailing/semi trailing and bedding complete in a tasteful rattan style basket with cone or round base.

All baskets are grown within a high grade mixed compost with slow release fertilizer and water retention additive to support a full summer season of growth and flowering.

## County Baskets - £26 each

An average of 29 mixed plants specifically chosen for their striking display of colour and foliage.

Basket and Pot Plants - £1.50 each or 4 for £5

A wide range of upright and trailing plants to choose from in 9cm pots.