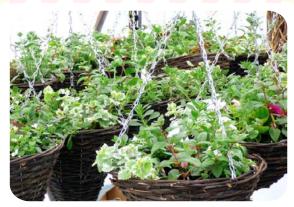

## Manging Baskets & Pot/Basket Plants

Hanging Baskets - £15 each or 2 for £25

Great selection of trailing/semi trailing and bedding complete in a tasteful rattan style basket with cone or round base.

All baskets are grown within a high grade mixed compost with slow release fertilizer and water retention additive to support a full summer season of growth and flowering.